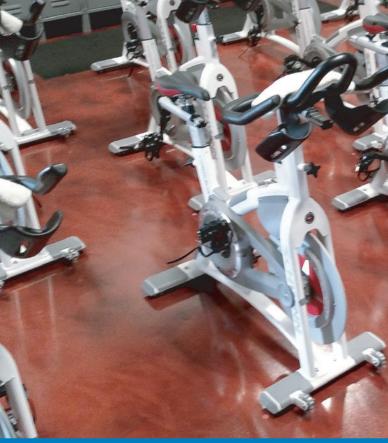

## LumiSwirl In Action...

Base Coating Color: Black LumiSwirl Pigment(s): Maui

Base Coating Color: Black LumiSwirl Pigment(s): Mango, Cabana LumiSwirl Accent Pigment(s): Banana

Base Coating Color: Black LumiSwirl Pigment(s): Avocado