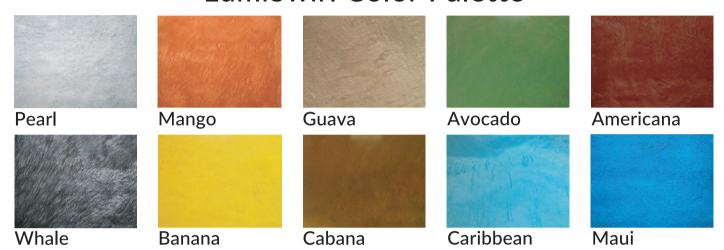

## LumiSwirl Decorative Metallic Pigments











## **LumiSwirl Color Palette**



## LumiSwirl In Action...



Base Coating Color: Black LumiSwirl Pigment(s): Maui



Base Coating Color: Black LumiSwirl Pigment(s): Mango, Cabana LumiSwirl Accent Pigment(s): Banana



Base Coating Color: Black LumiSwirl Pigment(s): Avocado



Base Coating Color: White LumiSwirl Pigment(s): Whale LumiSwirl Accent Pigment(s): Guava

<sup>\*</sup> LumiSwirl can be incorporated into any Protective Industrial Polymers flooring system (CT-Series, BC-Series, SL-Series, MT-Series)



<sup>\*</sup> LumiSwirl floors are dependent on installation skill and experience. Due to the printing process, the colors and samples presented here are intended to be general representations of product. For an accurate representation, please request a physical sample by contacting your Protective Industrial Poly