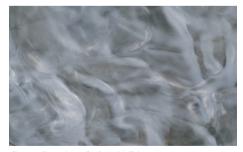

## LumiSwirl In Action...

Base Coating Color: Black LumiSwirl Pigment(s): Maui

Base Coating Color: Black LumiSwirl Pigment(s): Mango, Cabana LumiSwirl Accent Pigment(s): Banana

Base Coating Color: Black LumiSwirl Pigment(s): Avocado