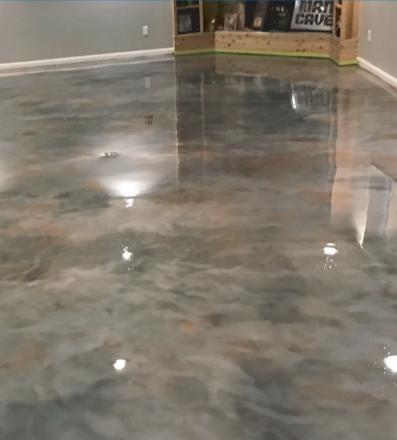

## LumiSwirl In Action...

Base Coating Color: Black LumiSwirl Pigment(s): Maui

Base Coating Color: Black LumiSwirl Pigment(s): Mango, Cabana LumiSwirl Accent Pigment(s): Banana

Base Coating Color: Black LumiSwirl Pigment(s): Avocado