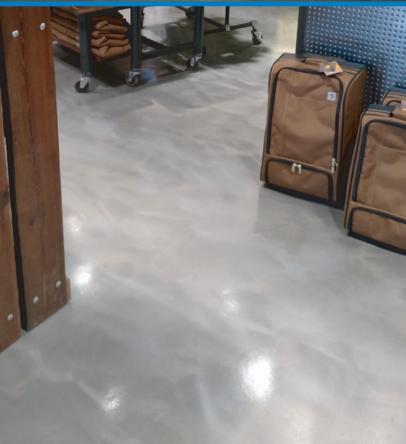

Base Coating Color: White LumiSwirl Pigment(s): Whale LumiSwirl Accent Pigment(s): Guava

<sup>\*</sup> LumiSwirl can be incorporated into any Protective Industrial Polymers flooring system (CT-Series, BC-Series, SL-Series, MT-Series)