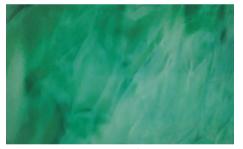

## LumiSwirl In Action...

Base Coating Color: Black LumiSwirl Pigment(s): Maui

Base Coating Color: Black LumiSwirl Pigment(s): Mango, Cabana LumiSwirl Accent Pigment(s): Banana

Base Coating Color: Black LumiSwirl Pigment(s): Avocado