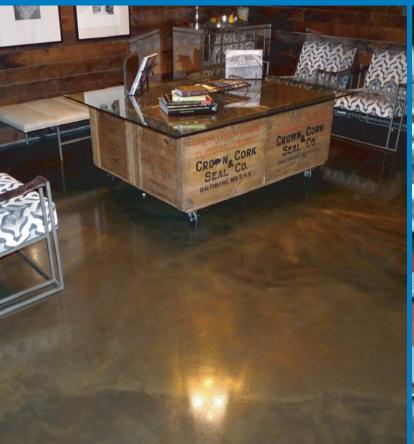

## LumiSwirl In Action...

Base Coating Color: Black LumiSwirl Pigment(s): Maui

Base Coating Color: Black LumiSwirl Pigment(s): Mango, Cabana LumiSwirl Accent Pigment(s): Banana

Base Coating Color: Black LumiSwirl Pigment(s): Avocado