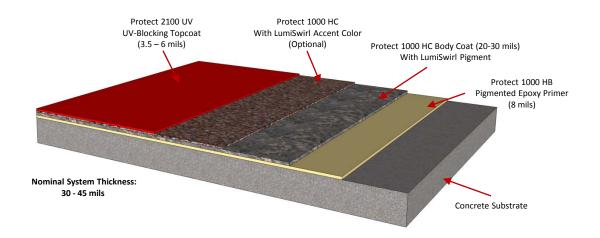

## **System Installation Overview:**

- 1. Apply Protect 1000 HB pigmented primer and allow to cure
- 2. Apply Protect 1000 HC with LumiSwirl Metallic Pigment, allow to cure
- 3. Protect 1000 HC with LumiSwirl Metallic Accent, allow to cure (Optional)
- 4. Apply Protect 2100 UV topcoat and allow to cure