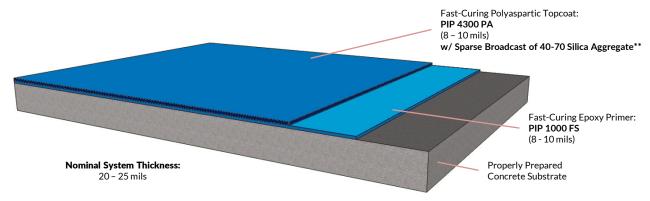

## **System Description:**

This system consists of a fast-curing epoxy primer followed by a fast-curing polyaspartic topcoat with a sparse broadcast of silica aggregate. This easy-to-clean, light-reflective, UV-resistant system is ideal for general use areas exposed to general traffic. This system is suited for areas with minimal shutdown windows where quick return to service is a requirement.

## **System Installation Overview:**

- 1. Apply PIP 1000 FS to properly prepared substrate and allow to cure
- 2. Apply PIP 4300 PA polyaspartic topcoat and allow to cure