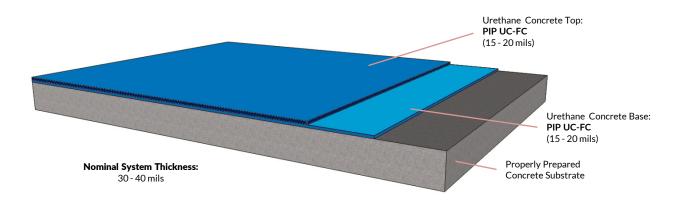

## **System Description:**

This system consists of two applications of a self-priming, self-leveling, thermal shock-resistant urethane concrete high-build concrete overlay. This system exhibits thermal expansion rates similar to that of concrete, making it an ideal general-use choice for areas exposed to hot and cold-water washdowns. Ideally suited for general food prep areas where an economical protective concrete coating with thermal-shock resistance characteristics is required.

## **System Installation Overview:**

- 1. Apply PIP UC-FC urethane concrete to properly prepared substrate and allow to cure
- 2. Apply PIP UC-FC urethane concrete and allow to cure