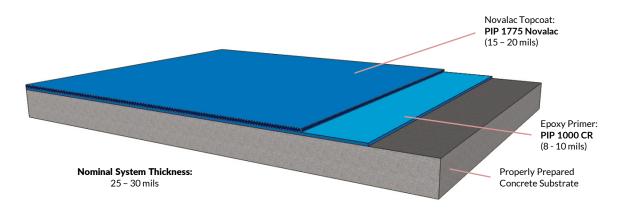

## **System Description:**

This system consists of a chemical-resistant epoxy primer top coated with a highly chemical-resistant novalac epoxy. This semi-gloss coating system is designed to withstand a wide array of chemical contact including strong acids, caustics and solvents. Suited for general-use areas requiring excellent overall chemical resistance.

## **System Installation Overview:**

- 1. Apply PIP 1000 CR primer to properly prepared substrate and allow to cure
- 2. Apply PIP 1775 Novalac epoxy coating and allow to cure