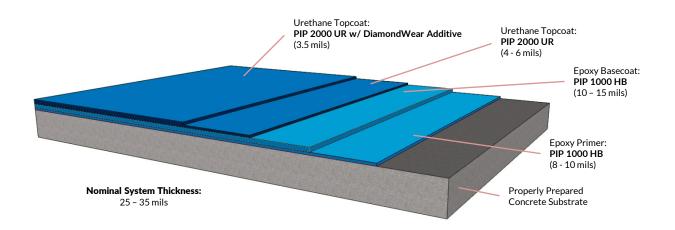

## **System Description:**

This system consists of an epoxy primer, followed by a high-build epoxy basecoat. The system then receives a coat of a aliphatic urethane and a topcoat of aliphatic urethane enhanced with DiamondWear high-wear additive. This extreme wearing coating system is suited for areas exposed to heavy wheel and foot traffic, such as aisleways and warehouse areas. This system exhibits a high-wearing satin finish and can be pigmented in a vast array of colors.

## **System Installation Overview:**

- 1. Apply PIP 1000 HB epoxy primer to properly prepared substrate and allow to cure
- 2. Apply PIP 1000 HB epoxy basecoat coat and allow to cure
- 3. Apply PIP 2000 UR urethane coat and allow to cure
- 4. Apply PIP 2000 UR topcoat with DiamondWear additive and allow to cure