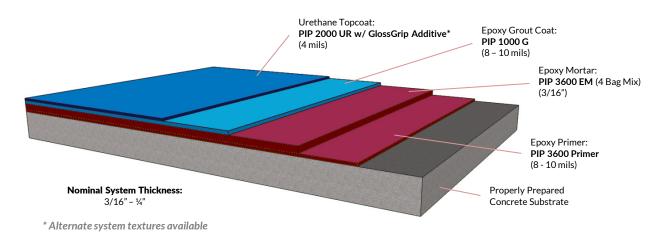

## **System Description:**

A heavy-duty mortar system consisting of an epoxy primer followed by an application of a trowel-applied epoxy mortar. The system is then grout coated with an epoxy grout material and top coated with a high-performance aliphatic urethane enhanced with GlossGrip Safety, Gloss and Wear Additive. This mortar system will resurface badly damaged concrete to a new, more durable surface. This system is ideal for industrial areas exposed to heavy use and forklift traffic.

## **System Installation Overview:**

- 1. Apply PIP 3600 Primer to properly prepared substrate and allow to cure
- 2. Apply PIP 3600 EM epoxy mortar system and allow to cure
- 3. Apply PIP 1000 Grout and allow to cure
- 4. Apply PIP 2000 UR urethane with GlossGrip additive and allow to cure