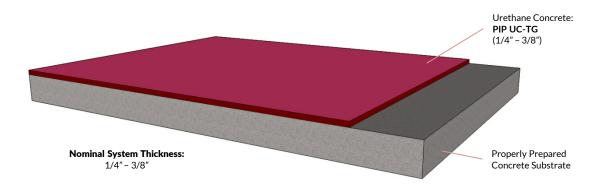

## System Installation Overview:

1. Apply PIP UC-TG trowel grade urethane concrete system and allow to cure