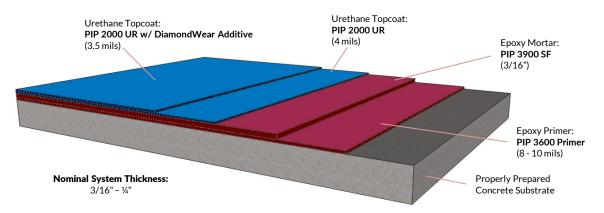

## System Description:

An extreme-wearing, heavy-duty mortar system consisting of an epoxy primer followed by an application of a trowel-applied, resin-rich epoxy mortar. The system is then top coated with a high-performance aliphatic urethane and final coated with a urethane enhanced with DiamondWear additive. This mortar system will resurface badly damaged concrete to a new, more durable surface. This system is suited for the most demanding industrial applications where the floor is subject to high wear and impact.

## System Installation Overview:

- 1. Apply PIP 3600 Primer to properly prepared substrate and allow to cure
- 2. Apply PIP 3900 SF epoxy mortar system and allow to cure
- 3. Apply PIP 2000 UR urethane and allow to cure
- 4. Apply PIP 2000 UR urethane with DiamondWear additive and allow to cure