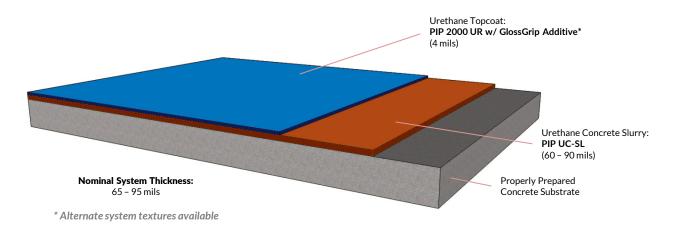

## **System Description:**

A slurry flooring system consisting of a urethane concrete slurry coating top coated with an aliphatic urethane enhanced with GlossGrip Safety, Gloss and Wear Additive. This system features good thermal-shock, chemical and abrasion resistance. Suited for use in areas where the concrete slab is worn or slightly damaged.

#### **System Installation Overview:**

- 1. Apply PIP UC-SL urethane concrete to properly prepared substrate and allow to cure
- 2. Apply PIP 2000 UR topcoat with GlossGrip additive and allow to cure