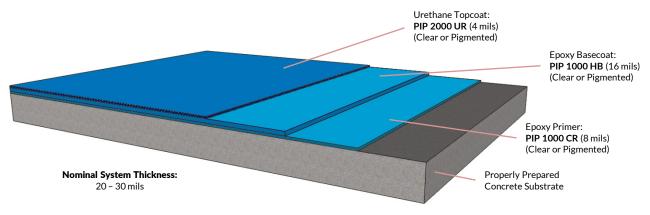

## **System Description:**

This system consists of an epoxy primer, followed by a high-build epoxy basecoat. The system then receives a topcoat of aliphatic urethane. This low-odor coating system can pigmented in a variety of colors, and features excellent chemical, impact and abrasion resistance. Suited for use in general traffic areas where aesthetics and cleanability are a requirement.

## **System Installation Overview:**

- 1. Apply PIP 1000 CR epoxy primer to properly prepared substrate and allow to cure
- 2. Apply PIP 1000 HB epoxy basecoat and allow to cure
- 3. Apply PIP 2000 UR topcoat with and allow to cure