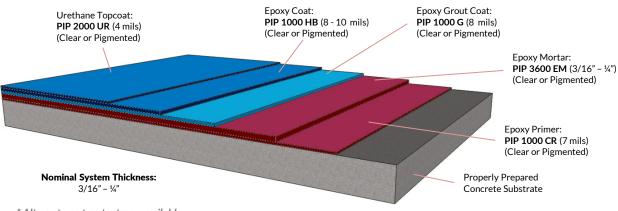

## System Description:

A heavy-duty mortar system consisting of an epoxy primer followed by an application of a trowelapplied epoxy mortar. The system is then grout coated with an epoxy grout material and then coated with a high-build epoxy. An aliphatic urethane topcoat completes the system. This mortar system will resurface badly damaged concrete to a new, more durable surface. This system is ideal for heavy-use areas exposed to advanced abuse and forklift traffic.

## System Installation Overview:

- 1. Apply PIP 1000 CR epoxy primer to properly prepared substrate and allow to cure
- 2. Apply PIP 3600 EM epoxy mortar system and allow to cure
- 3. Apply PIP 1000 Grout and allow to cure
- 4. Apply PIP 1000 HB epoxy and allow to cure
- 5. Apply PIP 2000 UR urethane and allow to cure