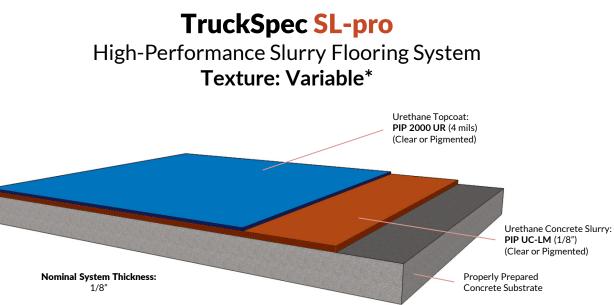

\* Alternate system textures available

## System Description:

A slurry flooring system consisting of a urethane concrete mortar top coated with an aliphatic urethane. This system features good thermal-shock, chemical and abrasion resistance. Suited for use in areas where the concrete slab is worn or slightly damaged.

## System Installation Overview:

- 1. Apply PIP UC-LM urethane concrete to properly prepared substrate and allow to cure
- 2. Apply PIP 2000 UR topcoat and allow to cure

800-974-1323 info@protectpoly.com www.protectpoly.com